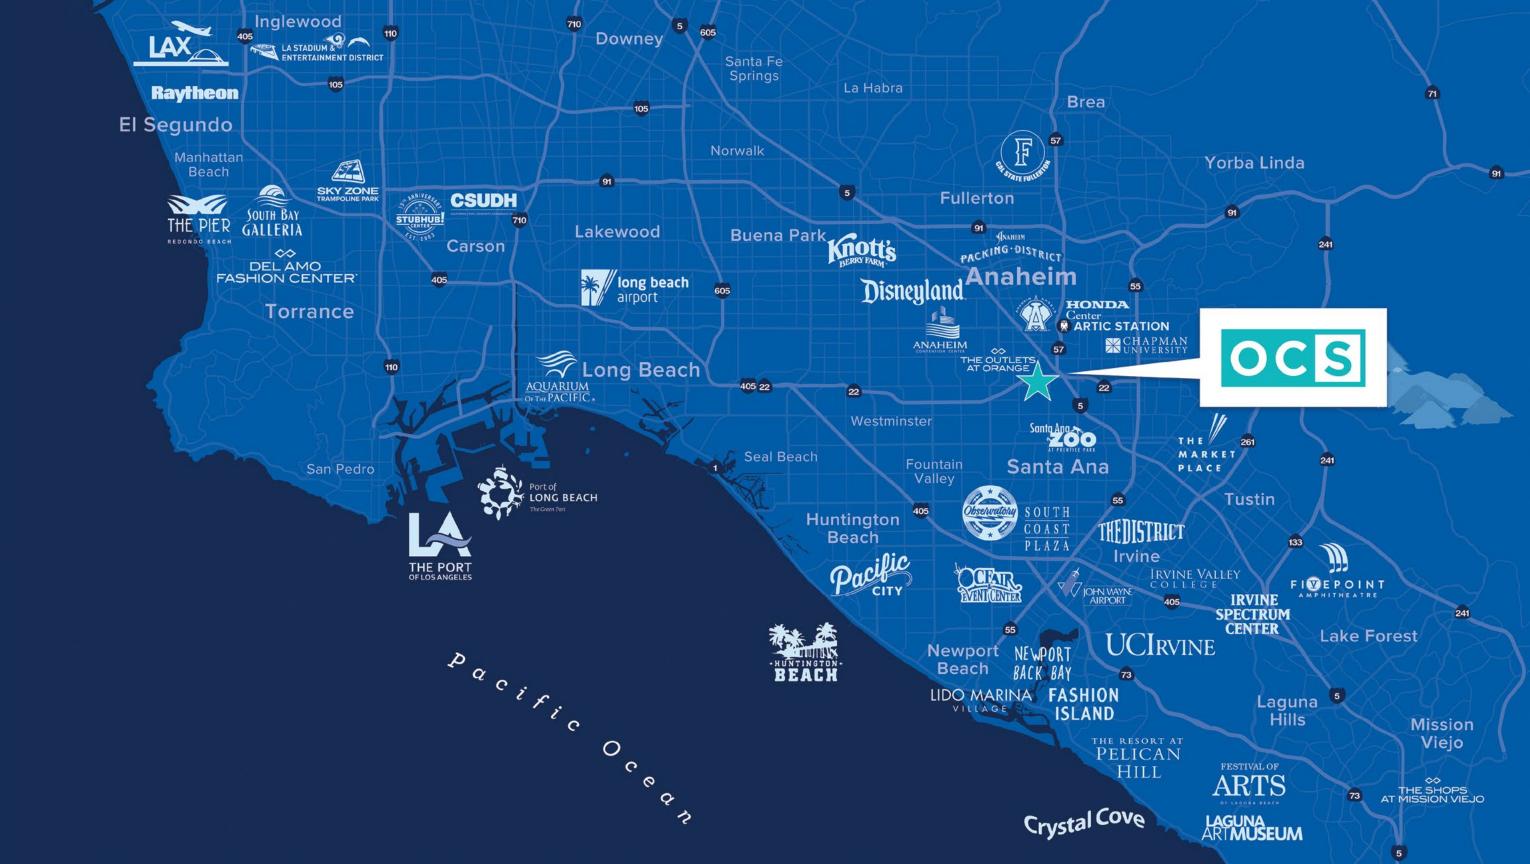

## **COME DISCOVER OCS**

On-site Restaurants and Retail

Meeting Space

Flexible Terms

60 Seconds to the 22, 57, and 5 Freeways

On-Site Hotel

Fitness Center with

Flexible Layouts Showers & Lockers with High Ceilings

**Customer Events** 

On-site Customer

Centric Service

Outdoor Courtyard with Wifi

24/7 Building Access

On-site Auto Detailing

**EV** Charging Stations

Nearby Transit (ARTIC)

Sports and Entertainment