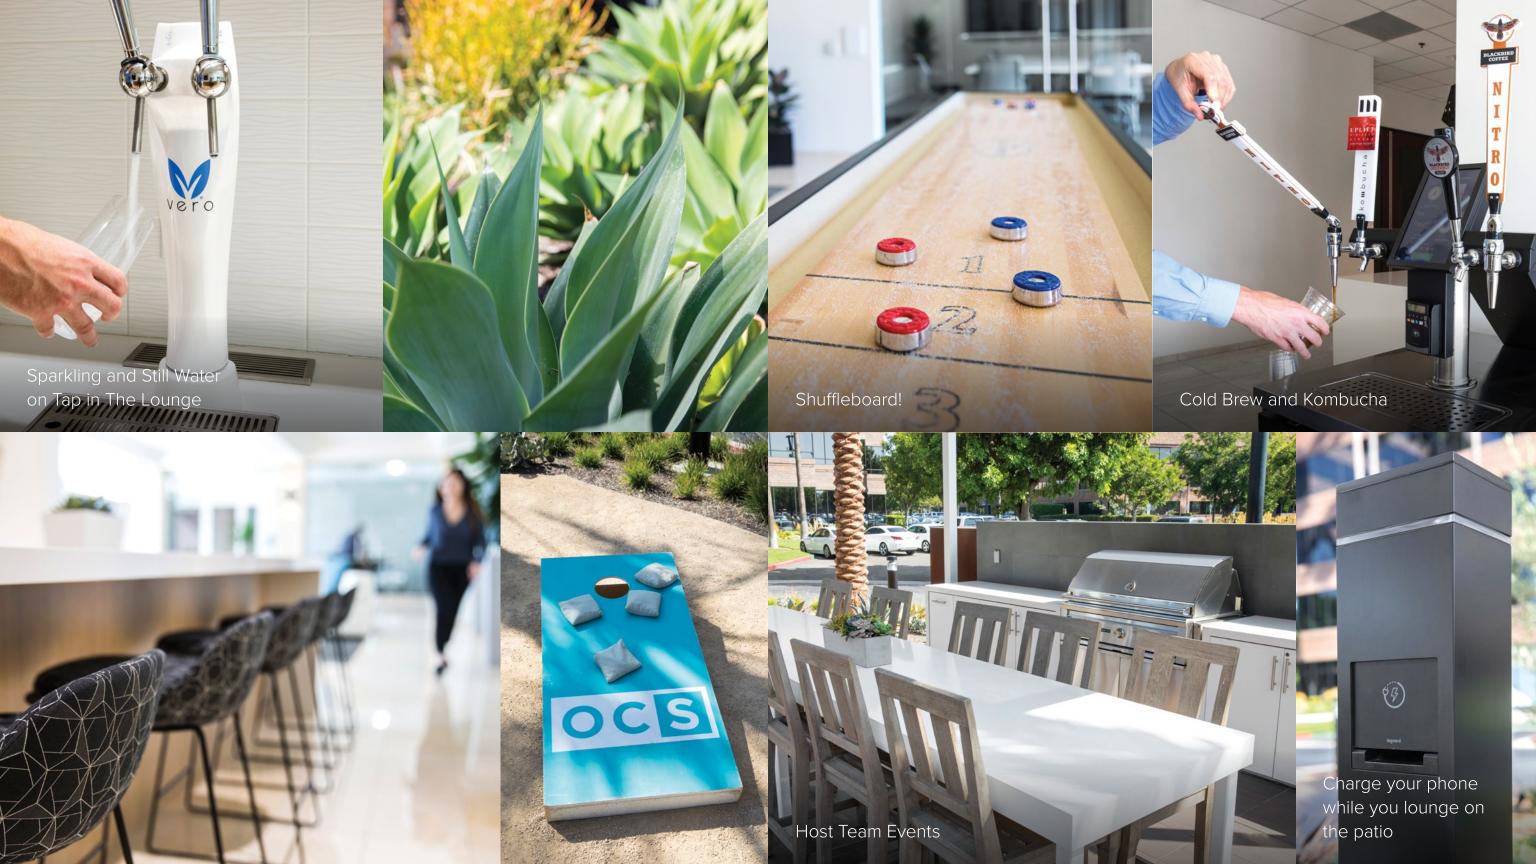

### CREATING CONNECTED COMMUNITIES AT WORK

TogetherWeConnect<sup>™</sup> is the heartbeat of the Granite experience with the goal of allowing our customers to flourish in their environment. Through specialized amenities and activities, this comprehensive program allows the development of meaningful connections in the workplace, giving back to the community and improvement of overall wellness.

**Customer Events** 

On-site Customer

Centric Service

Outdoor Courtyard with Wifi

24/7 Building Access

On-site Auto Detailing

**EV** Charging Stations

Nearby Transit (ARTIC)