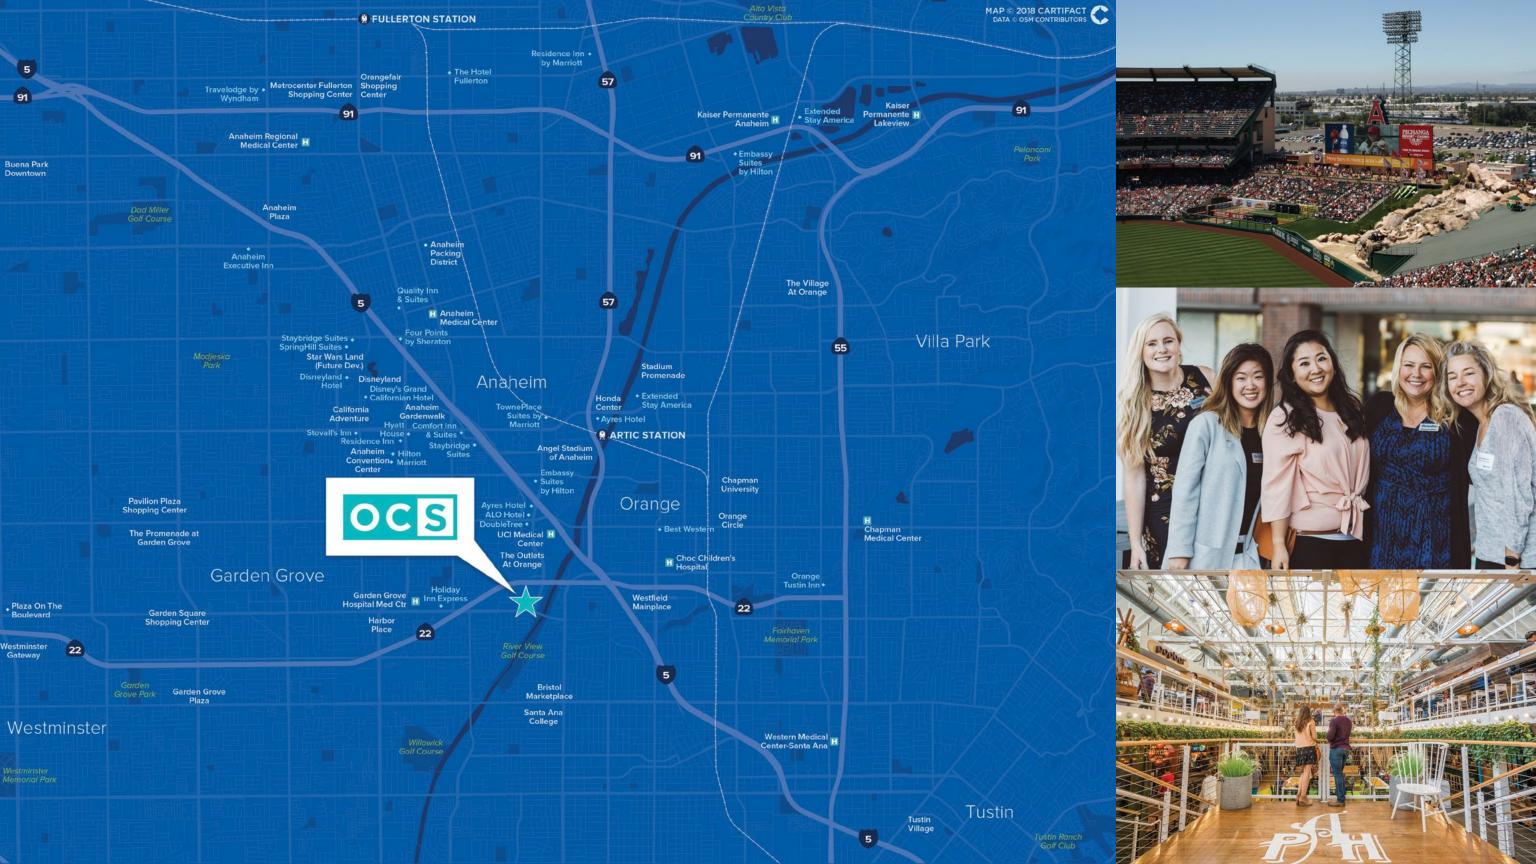

## **COME DISCOVER OCS**

On-site Restaurants and Retail

Meeting Space

Flexible Terms

60 Seconds to the 22, 57, and 5 Freeways

On-Site Hotel

Fitness Center with

Flexible Layouts Showers & Lockers with High Ceilings

**Customer Events** 

On-site Customer

Centric Service

Outdoor Courtyard with Wifi

24/7 Building Access

On-site Auto Detailing

**EV** Charging Stations

Nearby Transit (ARTIC)

Sports and Entertainment