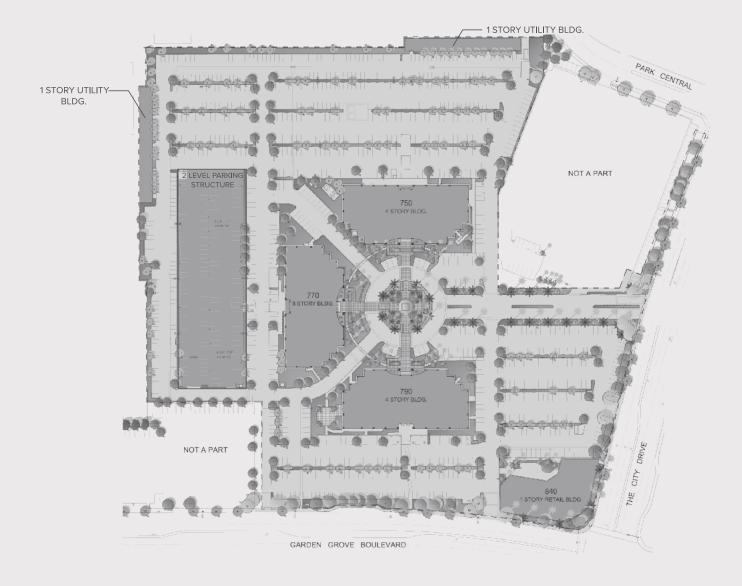

# WORK. LIFE. STYLE.

750, 770, & 790 THE CITY DRIVE ORANGE, CALIFORNIA

When you join OCS, you become a part of the Granite community. It is Granite's promise to provide customer centric service, innovative spaces and engaging programs that form connections and inspire our customers to flourish.









98,288 SF 4 Stories

186,909 SF 8 Stories

98,360 SF 4 Stories

## **COME DISCOVER OCS**



On-site Restaurants and Retail

Meeting Space

Flexible Terms



60 Seconds to the 22, 57, and 5 Freeways



On-Site Hotel



Fitness Center with



Flexible Layouts Showers & Lockers with High Ceilings



**Customer Events** 

On-site Customer

Centric Service



Outdoor Courtyard with Wifi



24/7 Building Access



On-site Auto Detailing



**EV** Charging Stations



Nearby Transit (ARTIC)



Sports and Entertainment



















### CREATING CONNECTED COMMUNITIES AT WORK

TogetherWeConnect<sup>™</sup> is the heartbeat of the Granite experience with the goal of allowing our customers to flourish in their environment. Through specialized amenities and activities, this comprehensive prog